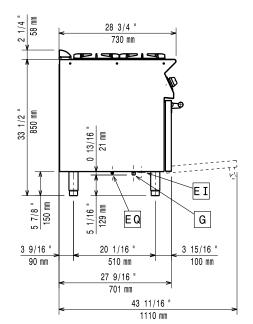

650 mm (depth): 1200 mm External dimensions, Width: 730 mm External dimensions, Depth: External dimensions, Height: 850 mm

**Storage Cavity Dimensions** 

(width):

330 mm

Storage Cavity Dimensions (height):

380 mm

540 mm

**Storage Cavity Dimensions** 

640 mm (depth): Net weight: 120 kg Shipping weight: 134 kg 1090 mm Shipping height: Shipping width: 820 mm Shipping depth: 1300 mm

Shipping volume: 1.16 m<sup>3</sup> If appliance is set up or next to or against temperature