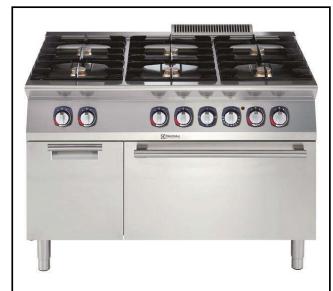

# Modular Cooking Range Line 700XP 6-Burner Gas Range on Electric Oven with Cupboard

| ITEM #  |  |
|---------|--|
| MODEL # |  |
| NAME #  |  |
|         |  |
| SIS #   |  |
| AIA #   |  |

371006 (E7GCGL6C20)

6-Burner (5,5 kW each) gas Range on electric Oven (6 kW) and Cupboard