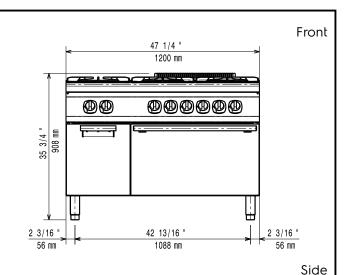

650 mm (depth): 1200 mm External dimensions, Width: 730 mm External dimensions, Depth: External dimensions, Height: 850 mm

**Storage Cavity Dimensions** 

(width):

330 mm

Storage Cavity Dimensions (height):